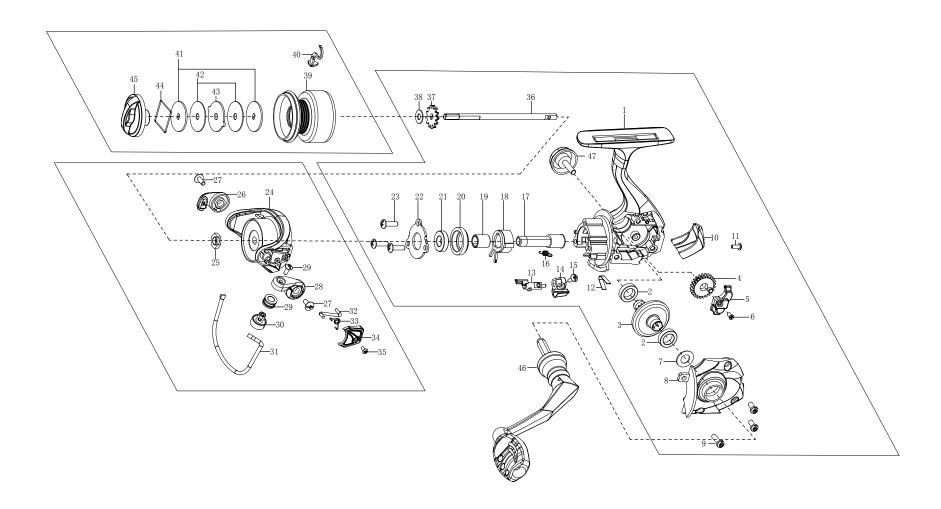

## Spinning reel

- 1 main body 2 Chainring locating bearing 3 chainrings
- 4 drive gears 5 slider
- 6 Slider screws
- 7 Gasket
- 8 Main cover
- 9 Slider
- 10 Decorative cover
- 11 Decorative cover screws
- 12 Reaction button shrapnel
- 13 Reaction Lever
- 14 Reverse button
- 15 Reverse button screw
- 16 single tension spring
- 17 shank
- 18 single bearing
  19 single-piece inner sleeve
  20 Bearing sleeve
  21 One-way rack bearing
  22 Bearing stop

- 23 Fixing screws 24 line holder
- 25 line seat retaining nut

- 26 square seats 27 Angled square seat screw 28 Bend
- 29 line pulley 30 line loop
- 31 throw line guide 32 Throwing lever
- 33 Curved seat torsion spring
- 34 line seat side piece 35 Side panel fixing screws 36 Spindles
- 37 sound gear
- 38 Gasket
- 39 spool
- 40 clamps the line 41 Brake pads
- 42 brake pads
- 43 ear spacers 44 Four-corner circlip
- 45 Brake knob
- 46 handle group
- 47 handle cover